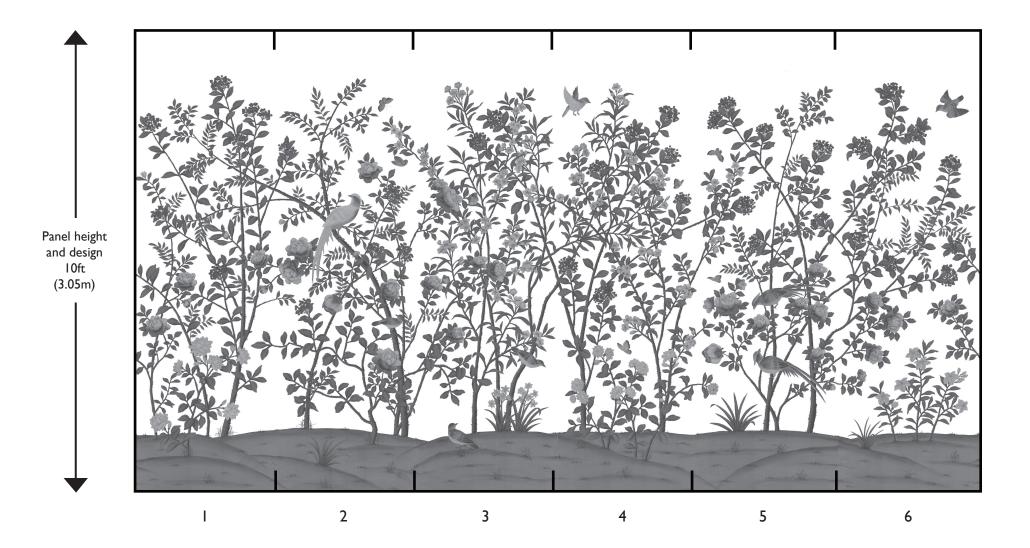

• D'Arts Wallcovering may be purchased either standard or in custom sizes.

• **Standard Scenic Wallcovering:** Standard designs are available in standard panel heights of 6', 8', 10' or 12'. Standard panel width is 36''. Simply specify design name and number, panel height, desired panel number(s), ground material and ground color.