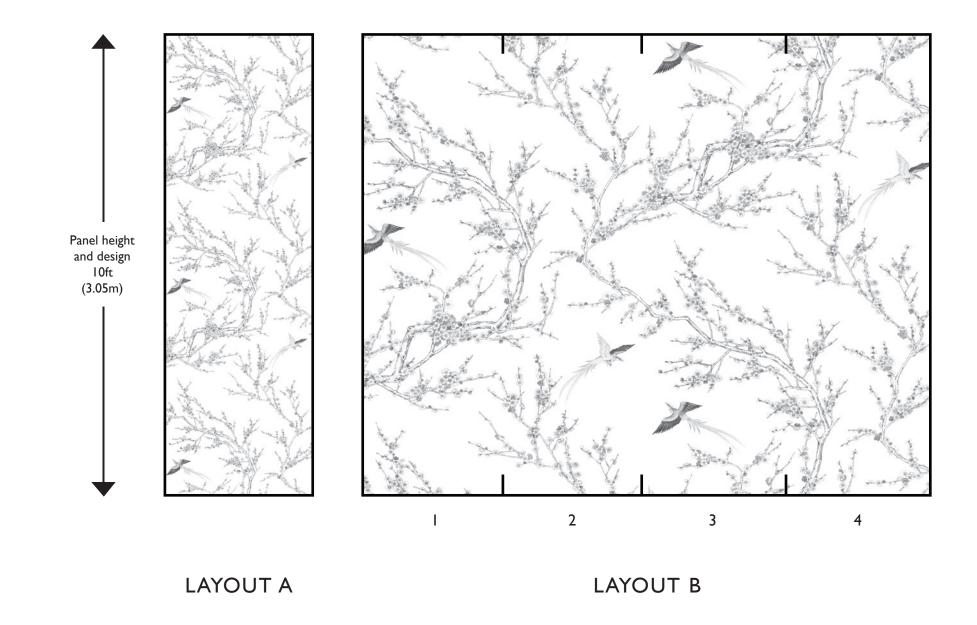

• D'Arts Wallcovering may be purchased either standard or in custom sizes.

• **Standard Scenic Wallcovering:** Standard designs are available in standard panel heights of 6', 8', 10' or 12'. Standard panel width is 36''. Simply specify design name and number, panel height, desired panel number(s), ground material and ground color.

• *Custom fitted designs:* You may specify a series of custom sized panels to fit your room exactly. The muralist is responsible for supplying Brunschwig & Fils with site measurements, elevations and color photographs of the space to insure an accurate design layout, as these murals are created per order. Our studio will submit a drawing of the entire order denoting in full detail the design layout for your review and approval.