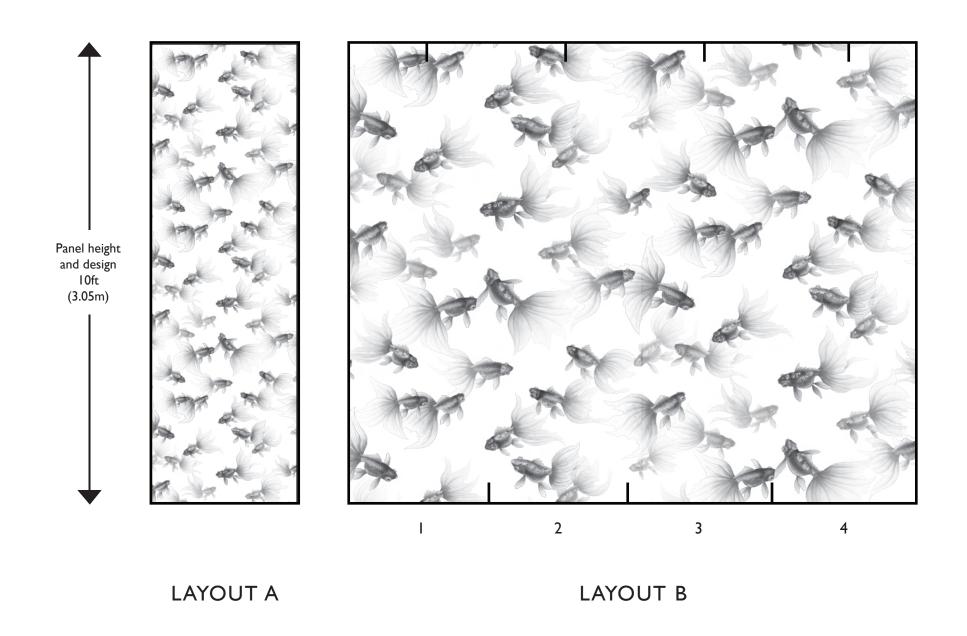

#### Recommendations for D'Arts Collection

- Though there are numerous wallcovering hangers, most of them are not qualified to hang scenic wallcovering. Brunschwig & Fils recommends a professional muralist.
- To insure proper installation, please refer to our installation instructions.
- If advised by your muralist, in certain instances first install paper liner, muslin next, and then another application of paper liner. For further information, please refer to our installation instructions.
- D'Arts Wallcovering may be purchased either standard or in custom sizes.
- Standard Scenic Wallcovering: Standard designs are available in standard panel heights of 6', 8', 10' or 12'. Standard panel width is 36". Simply specify design name and number, panel height, desired panel number(s), ground material and ground color.
- Custom fitted designs: You may specify a series of custom sized panels to fit your room exactly. The muralist is responsible for supplying Brunschwig & Fils with site measurements, elevations and color photographs of the space to insure an accurate design layout, as these murals are created per order. Our studio will submit a drawing of the entire order denoting in full detail the design layout for your review and approval.
- Custom designs are available. You may change any element(s) on the panel and even create your own design. We can work with your photographs, paint samples and/or fabric to help create art for the walls.