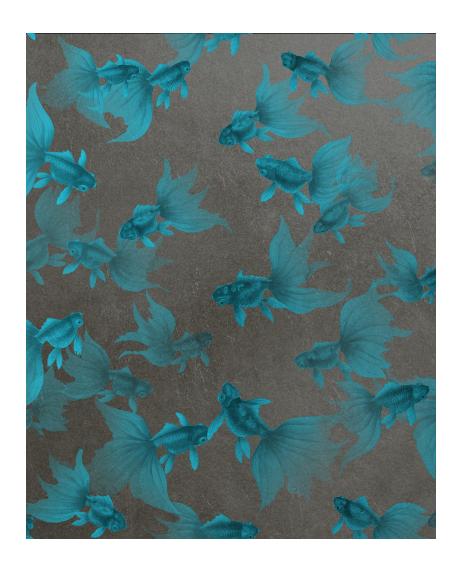

## Brunschwig & Fils

**D'ARTS COLLECTION** 



GOLDFISH TREASURES P8016128

## Brunschwig & Fils

#### Recommendations for D'Arts Collection

- Though there are numerous wallcovering hangers, most of them are not qualified to hang scenic wallcovering. Brunschwig & Fils recommends a professional muralist.
- To insure proper installation, please refer to our installation instructions.
- If advised by your muralist, in certain instances first install paper liner, muslin next, and then another application of paper liner. For further information, please refer to our installation instructions.
- D'Arts Wallcovering may be purchased either standard or in custom sizes.
- Standard Scenic Wallcovering: Standard designs are available in standard panel heights of 6', 8', 10' or 12'. Standard panel width is 36". Simply specify design name and num