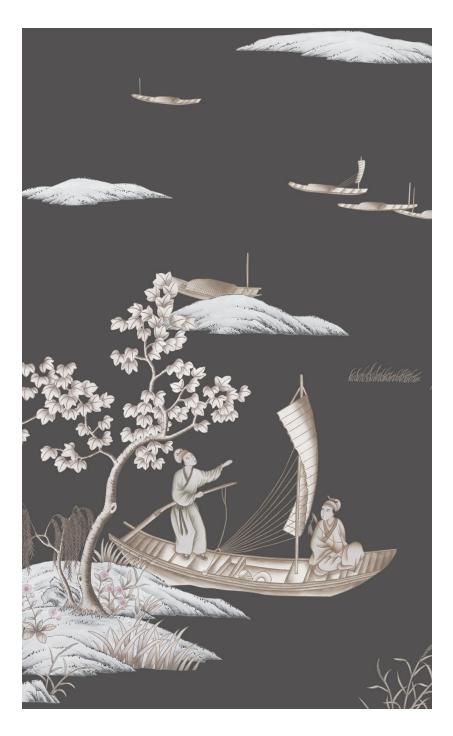

# Brunschwig & Fils

#### D'ARTS COLLECTION



### GO ON A JOURNEY P8016150



#### Recommendations for D'Arts Collection

• Though there are numerous wallcovering hangers, most of them are not qualified to hang scenic wallcovering. Brunschwig & Fils recommends a professional muralist.

• To insure proper installation, please refer to our installation instructions.

• If advised by your muralist, in certain instances first install paper liner, muslin next, and then another application of paper liner. For further information, please refer to our installation instructions.

• D'Arts Wallcovering may be purchased either standard or in custom sizes.

• **Standard Scenic Wallcovering:** Standard designs are available in standard panel heights of 6', 8', 10' or 12'. Standard panel width is 36''. Simply specify design name and number, panel