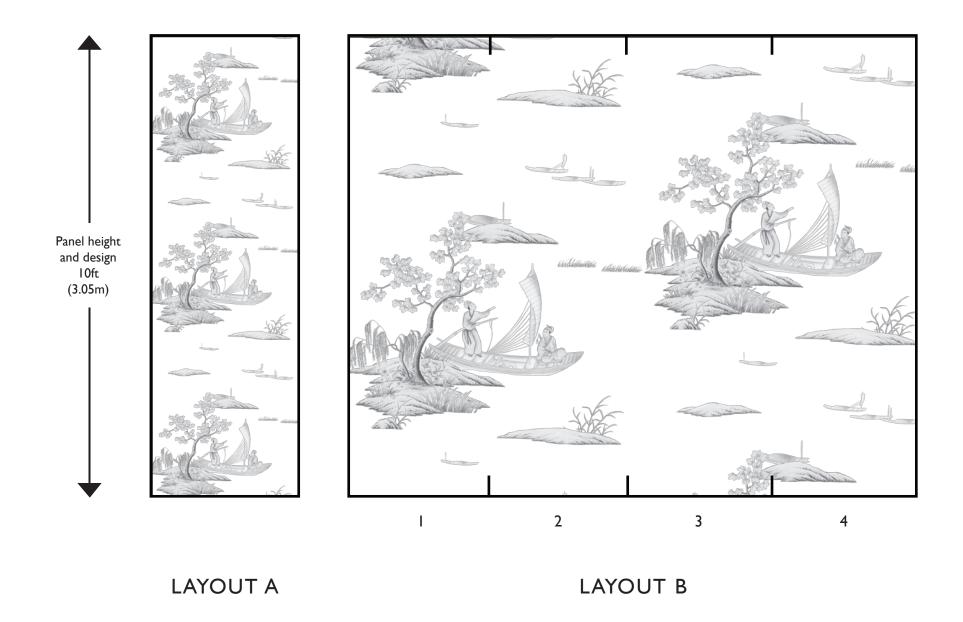

• D'Arts Wallcovering may be purchased either standard or in custom sizes.

• **Standard Scenic Wallcovering:** Standard designs are available in standard panel heights of 6', 8', 10' or 12'. Standard panel width is 36''. Simply specify design name and number, panel height, desired panel number(s), ground material and ground color.

• *Custom fitted designs:* You may specify a series of custom sized panels to fit your room exactly. The muralist is responsible for supplying Brunschwig & Fils with site measurements, elevations and color photographs of the space to insure an accurate design layout, as these murals are created per order. Our studio will submit a drawing of the entire order denoting in full detail the design layout for your review and approval.