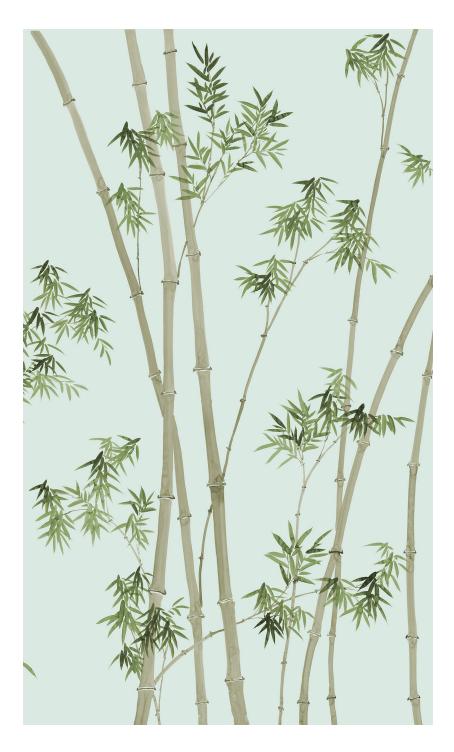

## Brunschwig & Fils

#### D'ARTS COLLECTION



BAMBOO P8016123



#### Recommendations for D'Arts Collection

• Though there are numerous wallcovering hangers, most of them are not qualified to hang scenic wallcovering. Brunschwig & Fils recommends a professional muralist.

• To insure proper installation, please refer to our installation instructions.

• If advised by your muralist, in certain instances first install paper liner, muslin next, and then another application of paper liner. For further information, please refer to our installation instructions.

• D'Arts Wallcovering may be purchased either standard or in custom sizes.

• **Standard Scenic Wallcovering:** Standard designs are available in standard panel heights of 6', 8', 10' or 12'. Standard panel width is 36''. Simply specify design name and number, panel height, desi