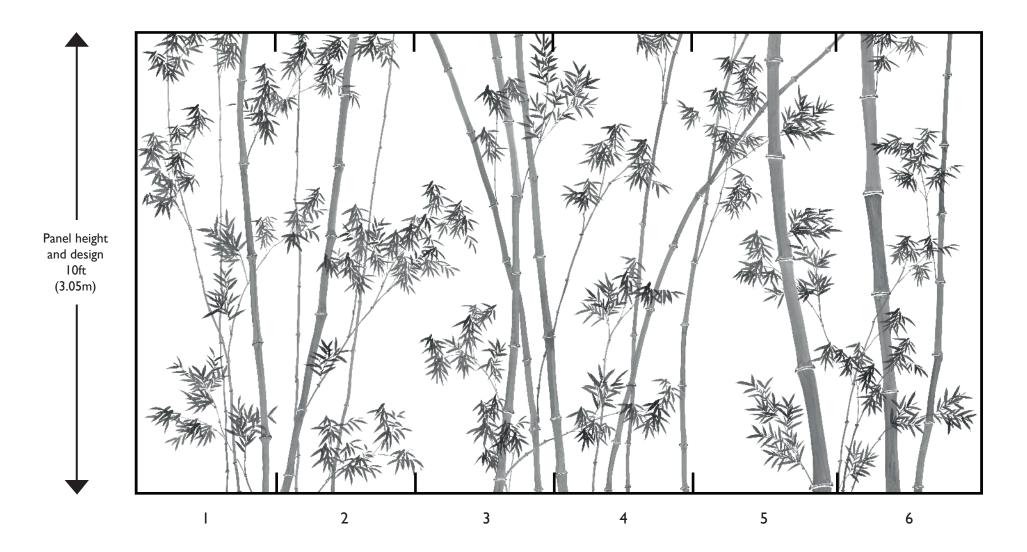

• D'Arts Wallcovering may be purchased either standard or in custom sizes.

• **Standard Scenic Wallcovering:** Standard designs are available in standard panel heights of 6', 8', 10' or 12'. Standard panel width is 36''. Simply specify design name and number, panel height, desired panel number(s), ground material and ground color.