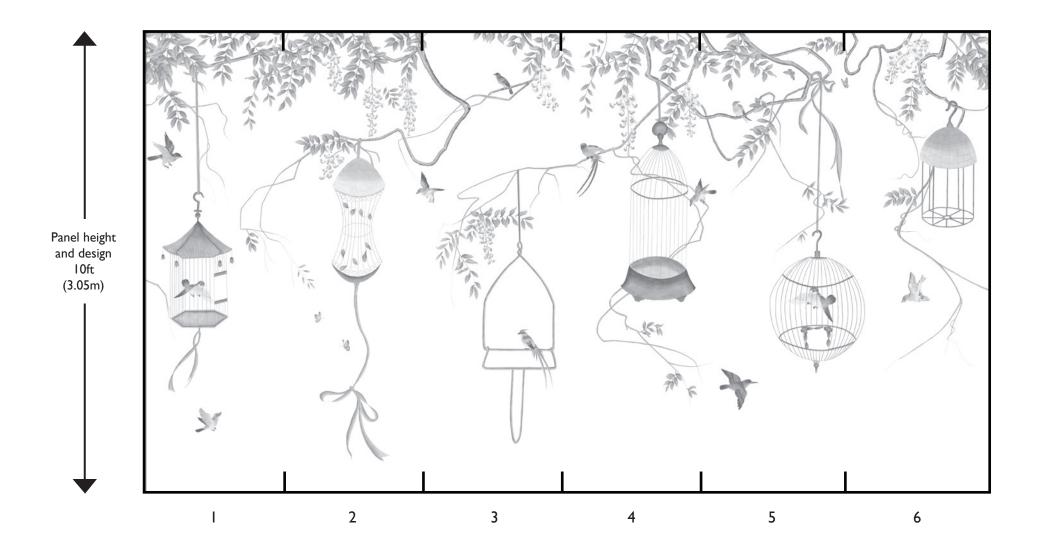

• D'Arts Wallcovering may be purchased either standard or in custom sizes.

• **Standard Scenic Wallcovering:** Standard designs are available in standard panel heights of 6', 8', 10' or 12'. Standard panel width is 36''. Simply specify design name and number, panel height, desired panel number(s), ground material and ground color.

• *Custom fitted designs:* You may specify a series of custom sized panels to fit your room exactly. The muralist is responsible for supplying Brunschwig & Fils with site measurements, elevations and color photographs of the space to insure an accurate design layout, as these murals are created per order. Our studio will submit a drawing of the entire order denoting in full detail the design layout for your review and approval.