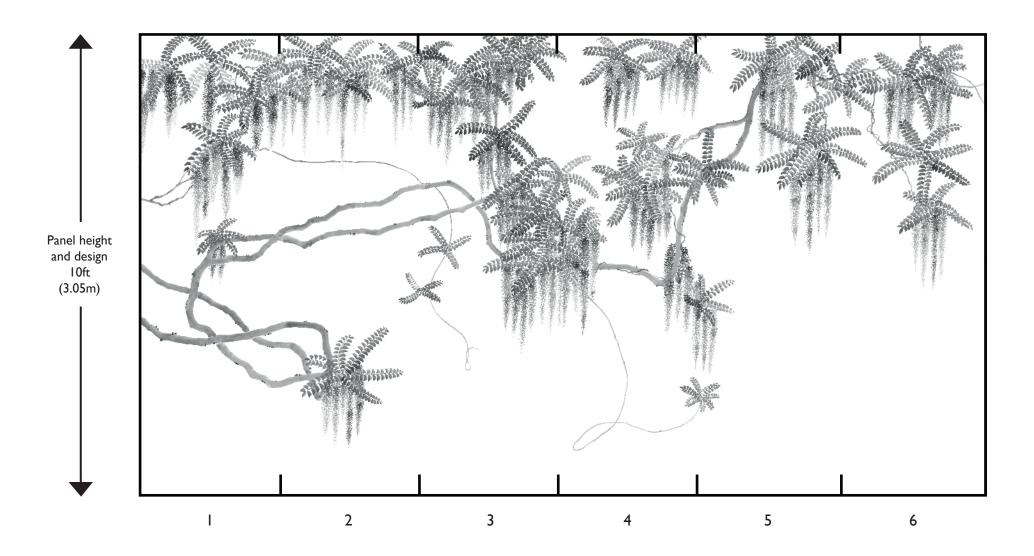

• D'Arts Wallcovering may be purchased either standard or in custom sizes.

• **Standard Scenic Wallcovering:** Standard designs are available in standard panel heights of 6', 8', 10' or 12'. Standard panel width is 36''. Simply specify design name and number, panel height, desired panel number(s), ground material and ground color.

• *Custom fitted designs:* You may specify a series of custom sized panels to fit your room exactly. The muralist is responsible for supplying Brunschwig & Fils with site measurements, elevations and color photographs of the space to insure an accurate design layout, as these murals are created per order. Our studio will submit a drawing of the entire order denoting in full detail the design layout for your review and approval.