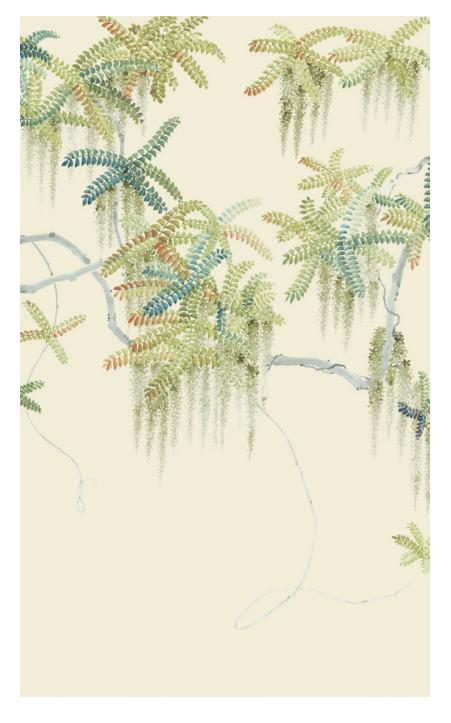

## Brunschwig & Fils

## D'ARTS COLLECTION



CANEBRAKE P8016153



## Recommendations for D'Arts Collection

• Though there are numerous wallcovering hangers, most of them are not qualified to hang scenic wallcovering. Brunschwig & Fils recommends a professional muralist.

• To insure proper installation, please refer to our installation instructions.

• If advised by your muralist, in certain instances first install paper liner, muslin next, and then another application of paper liner. For further information, please refer to our installation instructions.

• D'Arts Wallcovering may be purchased either standard or in custom sizes.

• **Standard Scenic Wallcovering:** Standard designs are available in standard panel heights of 6', 8', 10' or 12'. Standard panel width is 36''. Simply specify design name and number, panel height, des