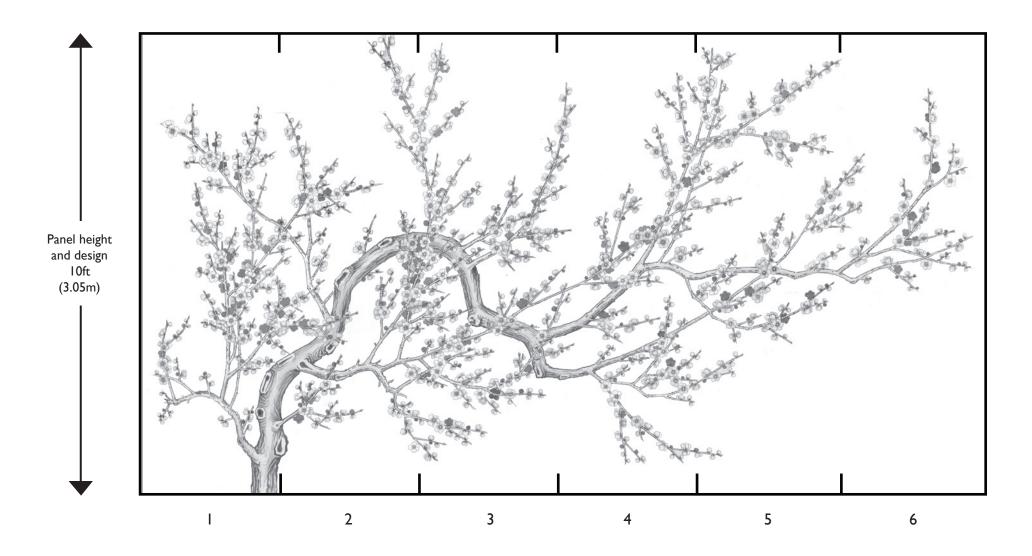

• D'Arts Wallcovering may be purchased either standard or in custom sizes.

• **Standard Scenic Wallcovering:** Standard designs are available in standard panel heights of 6', 8', 10' or 12'. Standard panel width is 36''. Simply specify design name and number, panel height, desired panel number(s), ground material and ground color.