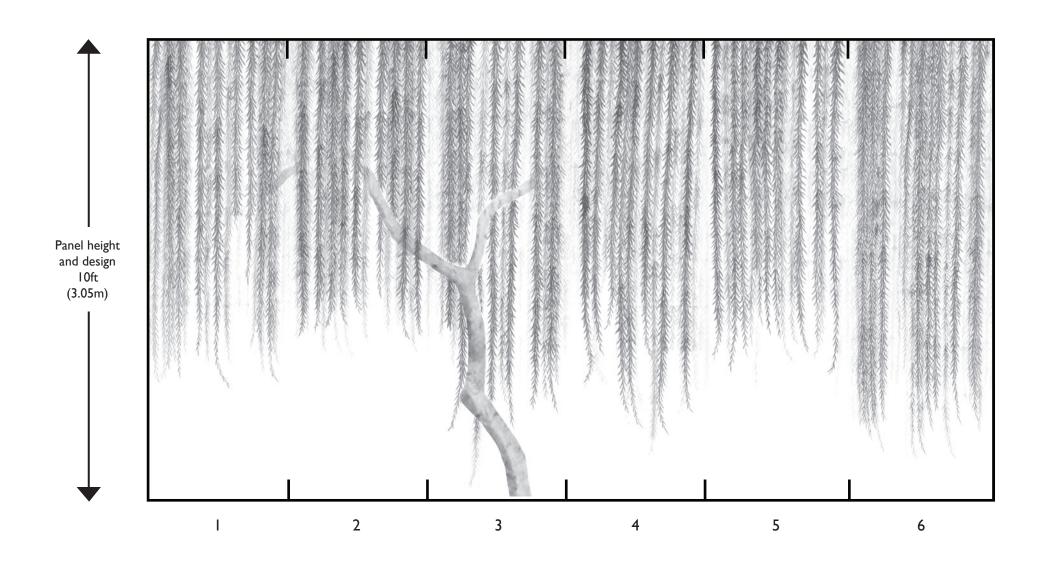

#### Recommendations for D'Arts Collection

- Though there are numerous wallcovering hangers, most of them are not qualified to hang scenic wallcovering. Brunschwig & Fils recommends a professional muralist.
- To insure proper installation, please refer to our installation instructions.
- If advised by your muralist, in certain instances first install paper liner, muslin next, and then another application of paper liner. For further information, please refer to our installation instructions.
- D'Arts Wallcovering may be purchased either standard or in custom sizes.
- Standard Scenic Wallcovering: Standard designs are available in standard panel heights of 6', 8', 10' or 12'. Standard panel width is 36". Simply specify design name and number, panel height, desired panel number(s), ground material and ground color.
- Custom fitted designs: You may specify a series of custom sized panels to fit your room exactly. The muralist is responsible for supplying Brunschwig & Fils with site measurements, elevations and color photographs of the space to insure an accurate design layout, as these murals are created per order. Our studio will submit a drawing of the entire order denoting in full detail the design layout for your review and approval.
- Custom designs are available. You may change any element(s) on the panel and even create your own design. We can work with your photographs, paint samples and/or fabric to help create art for the walls.