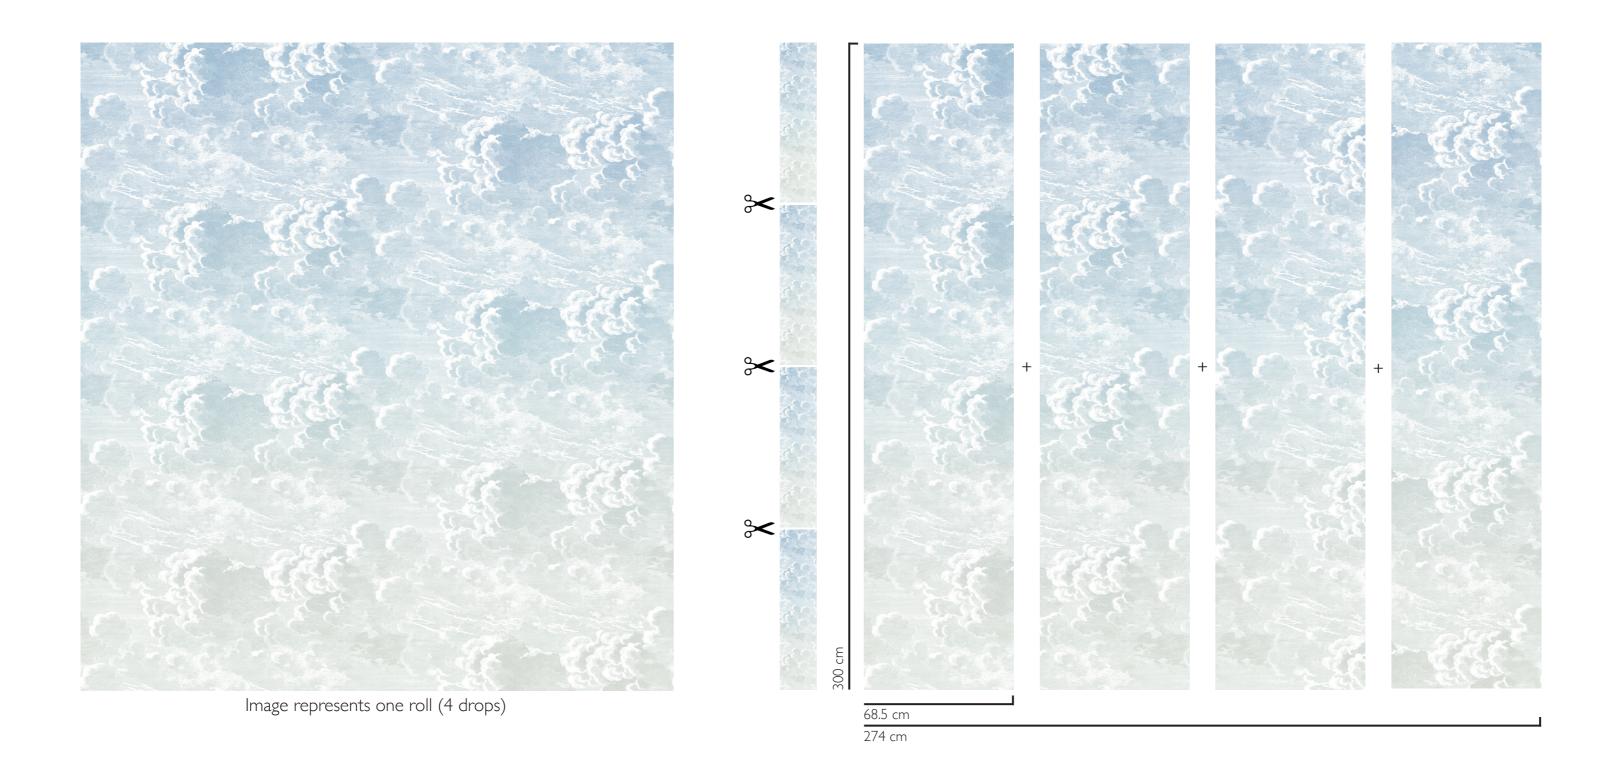

Each roll of Nuvole al Tramonto contains four drops that form this enchanting skyscape, creating a total panel measuring 274cm wide and 300cm high. The panel can be used as a captivating feature across one wall or ceiling, or the design can be run side by side using multiple panels to create an immersive, bold interior.

Each panel can be trimmed from the top or bottom for the desired colour focus and to suit unique wall height.