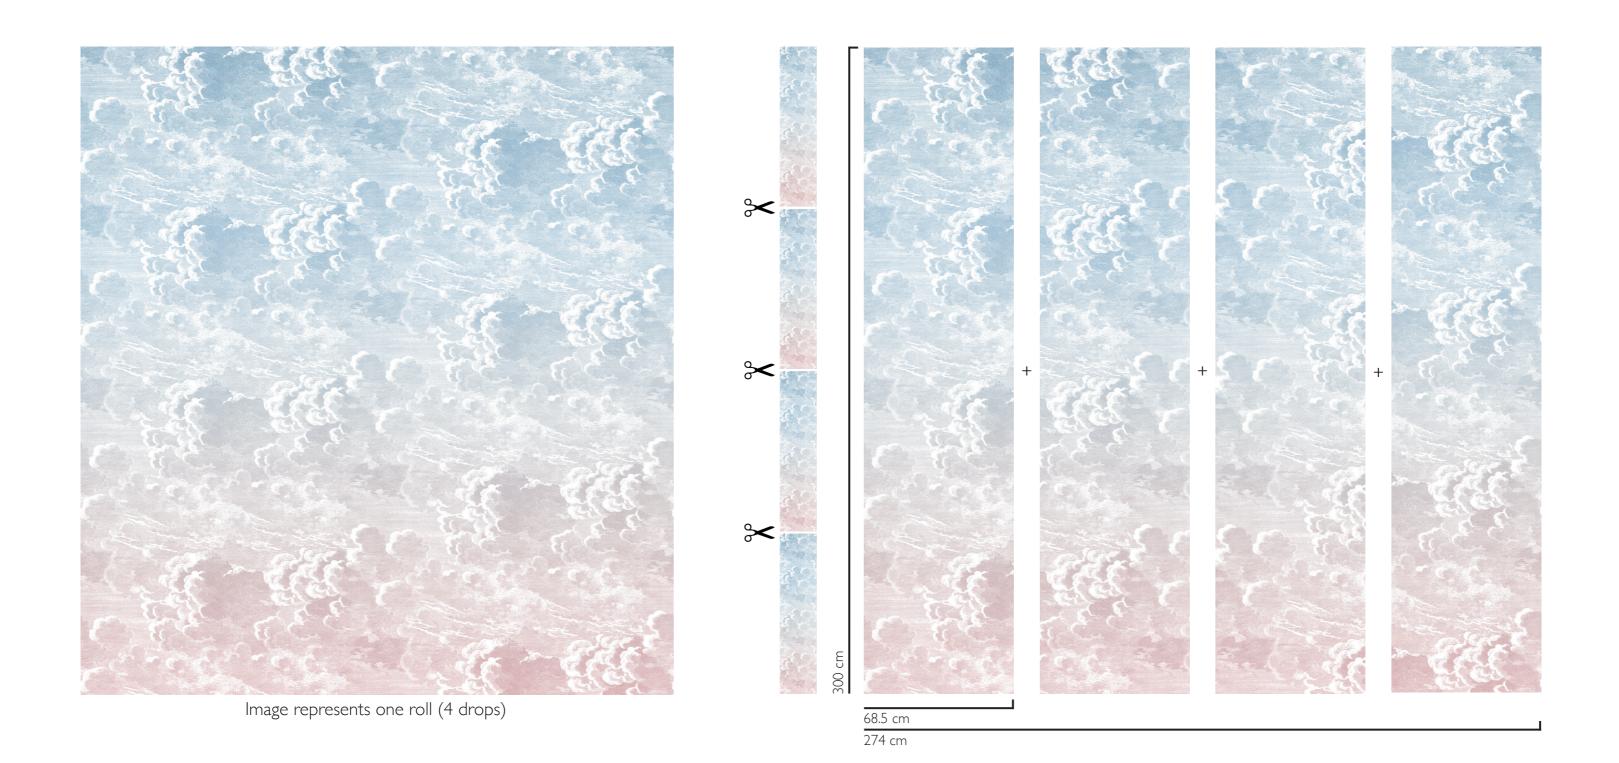

Each roll of Nuvole al Tramonto contains four drops that form this enchanting skyscape, creating a total panel measuring 274cm wide and 300cm high. The panel can be used as a captivating feature across one wall or ceiling, or the design can be run side by side using multiple panels to create an immersive, bold interior.

Each panel can be trimmed from the top or bottom for the desired colour focus and to suit unique wall height.